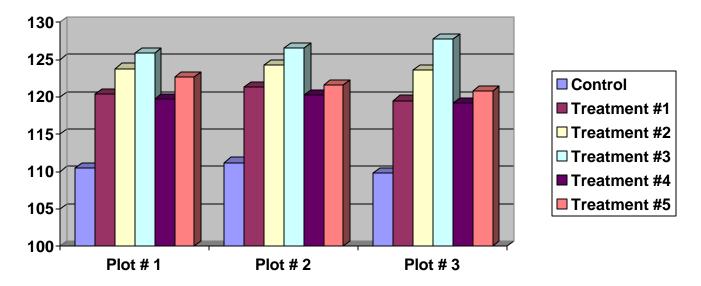

## **CORN TEST 105**

Treatment #1 GS 48 @ 3/4 oz per 50 lbs of seed (applied on the seed) This treatment also resulted in a germination increase of 4%.

- Treatment #2 1 pt/acre Sul 15 Plus & 4 oz/acre GS 48 @ 3 leaf stage
- Treatment #3 GS 48 @ 3/4 oz per 50 lbs of seed (applied on the seed) 1 pt/acre Sul 15 Plus & 4 oz/acre GS 48 @ 4 leaf stage
- Treatment #4 4 oz/acre GS 48 @ 3 leaf stage

Treatment # 5 1 pt/acre Sul 15 Plus @ 3 leaf stage

The best yield was treatment # 3 for an average yield increase of 16.2 bu/acre for a cost of \$9.00 an acre. At \$ 2.10 bu corn, this is a return of \$34.02 an acre.