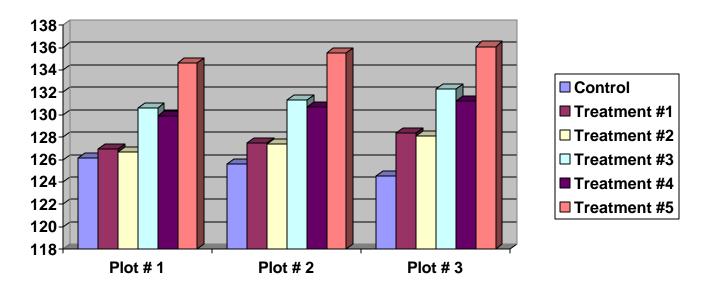

## CORN TEST 107

Treatment #1 GS 48 @ 3/4 oz per 50 lbs of seed (applied on the seed)
This treatment also resulted in a germination increase of 5%.

Treatment #2 1 pt/acre Sul 15 Plus & 4 oz/acre GS 48 @ 3 leaf stage

Treatment #3 GS 48 @ 3/4 oz per 50 lbs of seed (applied on the seed) 1 pt/acre Sul 15 Plus & 4 oz/acre GS 48 @ 4 leaf stage

Treatment #4 4 oz/acre GS 48 @ 3 leaf stage

Treatment #5 1 pt/acre Sul 15 Plus @ 3 leaf stage

The best yield was treatment # 5 for an average yield increase of 10 bu/acre for a cost of \$3.50 an acre. At \$ 2.10 bu corn, this is a return of \$21.00 an acre.

ARISE RESEARCH & DISCOVERY MARTINSVILLE, IL