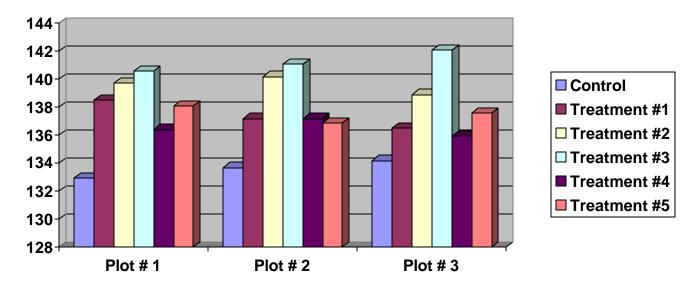

## **CORN TEST 111**

Treatment #1 GS 48 @ 3/4 oz per 50 lbs of seed (applied on the seed) This treatment also resulted in a germination increase of 9%.

- Treatment #2 1 pt/acre Sul 15 Plus & 4 oz/acre GS 48 @ 3 leaf stage
- Treatment #3 GS 48 @ 3/4 oz per 50 lbs of seed (applied on the seed) 1 pt/acre Sul 15 Plus & 4 oz/acre GS 48 @ 4 leaf stage
- Treatment #4 4 oz/acre GS 48 @ 3 leaf stage

Treatment # 5 1 pt/acre Sul 15 Plus @ 3 leaf stage

The best yield was treatment # 3 for an average yield increase of 7.7 bu/acre for a cost of \$9.00 an acre. At \$ 2.10 bu corn, this is a return of \$16.17 an acre.