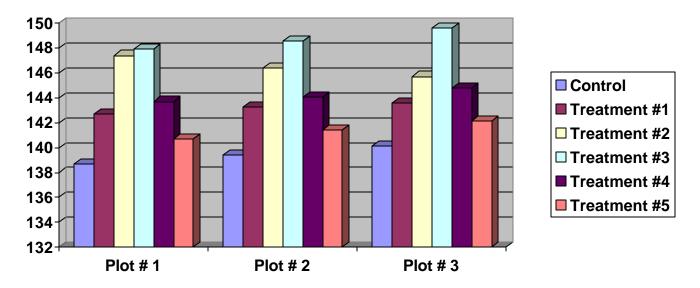

## **CORN TEST 114**

Treatment #1 GS 48 @ 3/4 oz per 50 lbs of seed (applied on the seed) This treatment also resulted in a germination increase of 4%.

- Treatment #2 1 pt/acre Sul 15 Plus & 4 oz/acre GS 48 @ 3 leaf stage
- Treatment #3 GS 48 @ 3/4 oz per 50 lbs of seed (applied on the seed) 1 pt/acre Sul 15 Plus & 4 oz/acre GS 48 @ 4 leaf stage
- Treatment #4 4 oz/acre GS 48 @ 3 leaf stage

Treatment # 5 1 pt/acre Sul 15 Plus @ 3 leaf stage

The best yield was treatment # 3 for an average yield increase of 9.3 bu/acre for a cost of \$9.00 an acre. At \$2.10 bu corn, this is a return of \$19.53 an acre.